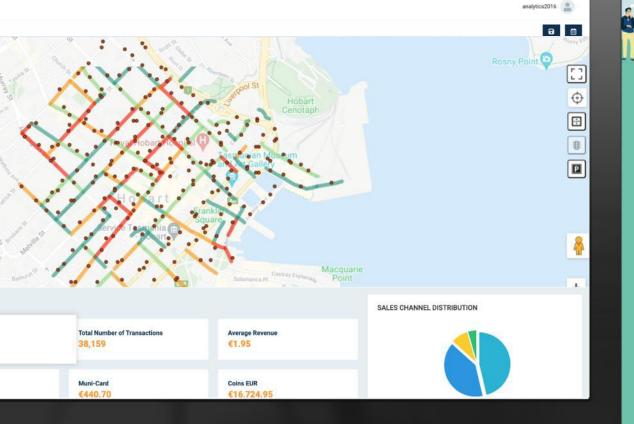

# **On-Street Parking & Kerbside Management Tools**

### Thierry BRUSSEAUX





ect ?

0 0

# ON-STREET PARKING OMNI CHANNEL USER INTERFACES

to manage the allocation and payment of the kerbside use for an **ACCESSIBLE** and **INCLUSIVE** City

### **User & Vehicle types**



Map based Offer & Regulation



FLOWBIRD

## All payment means



### All sales channels



Y 📲 📌 🟹

# DIGITAL ON-STREET PARKING MANAGEMENT

allows Local Authorities to set up and control kerbside use to facilitate modal shift for **SUSTAINABLE MOBILITY**.

#### Kerbside mapping

• Shared & allocated spaces

#### **Regulation: tariffs and rights**

- Map based
- User & Vehicle types
- Mobility mode

#### **Financial consolidation**

#### Asset management

#### Monitoring

- Tickets, uses
- Control, respect

#### **Analytics**

#### **Open data**







**Contact :** thierry.brusseaux@flowbird.group