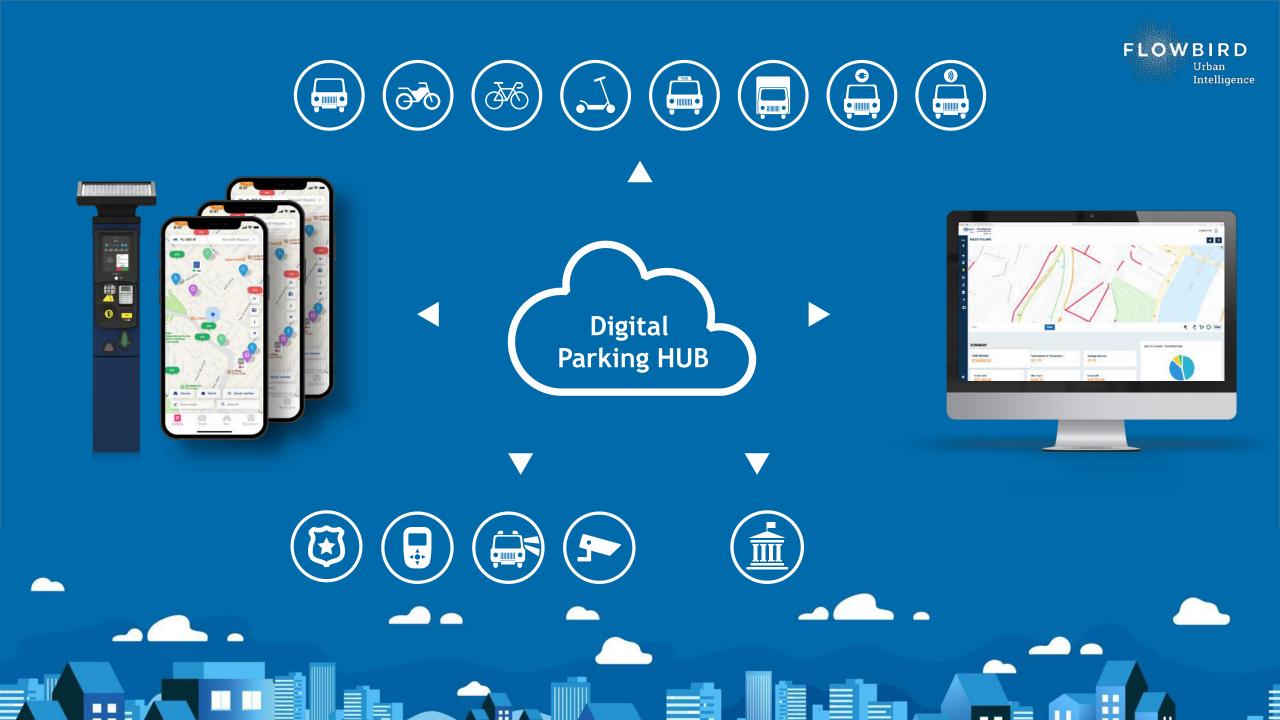

# DIGITAL ON-STREET PARKING MANAGEMENT

allows Local Authorities to set up and control kerbside use to facilitate modal shift for **SUSTAINABLE MOBILITY**.

#### Kerbside mapping

• Shared & allocated spaces

#### **Regulation: tariffs and rights**

- Map based
- User & Vehicle types
- Mobility mode

#### **Financial consolidation**

#### Asset management

#### Monitoring

- Tickets, uses
- Control, respect

#### **Analytics**

#### **Open data**

**Contact :** thierry.brusseaux@flowbird.group