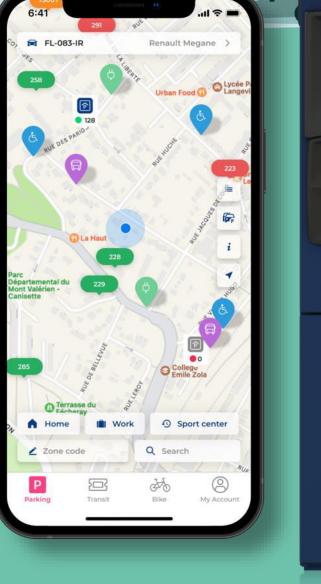

# ON-STREET PARKING OMNI CHANNEL USER INTERFACES

to manage the allocation and payment of the kerbside use for an **ACCESSIBLE** and **INCLUSIVE** City

### **User & Vehicle types**

Map based Offer & Regulation

FLOWBIRD

## All payment means

### All sales channels

Y 📲 📌 🟹